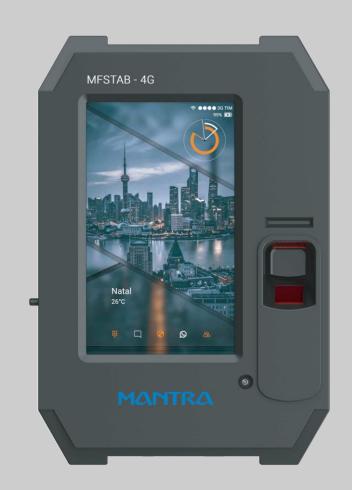

# Integrated Biometric Time Attendance Device MFSTAB-4G (Aadhaar Enabled)

# Integrated Biometric Time Attendance Device MFSTAB-4G (Aadhaar Enabled)

MFSTAB 4G is one of the most secure biometric authentication devices and it is equipped with the STQC certified optical fingerprint scanner for Aadhaar Verification. Not only does it serve the purpose of scanning and recording but also verifies the identity of a person. This device has been engineered to simplify the ease of use and can be used for various segments such as Banks, Government Offices, RTOs, Education, Sales Automation, and B2B.

### At a Glance

| Characteristics               |                                                                               |
|-------------------------------|-------------------------------------------------------------------------------|
| Parameters                    | Specification                                                                 |
| Display                       | : 7 inch TFT LCD                                                              |
| Processor                     | : 1.3 GHz Quad Core, 64bit                                                    |
| RAM                           | : 2GB RAM                                                                     |
| Memory                        | : 8GB with Expandable up to 32GB                                              |
| OS                            | : Android 8.1 GMS                                                             |
| Display Resolution            | : 1024 x 600 Pixels                                                           |
| Audio Jack                    | : Yes                                                                         |
| Ports                         | : Micro USB v2.0 Port - 1nos. (With OTG Support) or One Micro USB v2.0 Port & |
|                               | One Round Pin Charger Connector                                               |
| WiFi                          | : 802.11 b/g/n2.4GHz                                                          |
| Bluetooth                     | : Bluetooth Classic                                                           |
| SIM Slot                      | : Dual SIM Card                                                               |
| GPS                           | : GPS/AGPS                                                                    |
| Camera                        | : 5MP Autofocus Rear Camera with LED                                          |
| Baseband Version              | : MOLY.LR9.W1449.MD.LWTG.MP.V190,2018/06/13                                   |
| Battery                       | : 3500 mAh                                                                    |
| Certification                 | : ISO Compatible Fingerprint Templates and Images                             |
|                               | ANSI Compatible Fingerprint Templates and Images                              |
|                               | 500 DPI STQC/Aadhaar Approved Fingerprint Sensor                              |
|                               | CE, IEC60950, RoHS Certified Fingerprint Sensor                               |
| Connectivity                  | : GPRS/EDGE Enabled, 2G, 3G, 4G, GPS                                          |
| Acceptance and Rejection Rate | : Lower FRR and FAR                                                           |